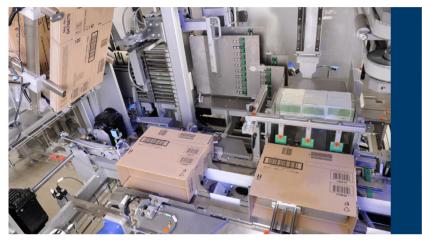

- ► fully automatic sideloader
- ▶ high performance
- ► gentle product handling with servo driven movements
- ▶ Two pack styles:
  - ► standard RSC "FEFCO 0201"
  - perforated RSC: fast to open at the Point of Sale and easy to display

### **ELEMATIC 1000 SL application:**

- high performance infeed with up to 660 folding boxes/min
- · two independent infeeds
- up to 28 cases/min

### **ELEMATIC 1000 SL in general:**

- · compact footprint
- collation with several layers and rows
- Option: 90° turning cassette
- Option: Tape-closing module