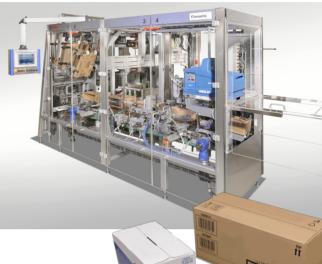

# **ELEMATIC 1000 SL News**Packaging solutions made by Bosch

**Your personal packaging solution.** Developed by experts. Reference No.: 2314

Invitation for machine demonstration:

**ELEMATIC 1000 SL for packaging folding boxes.** Innovative packaging machines by Bosch.

### **ELEMATIC 1000 SL in general:**

- · compact footprint
- collation with several layers and rows
- Option: 90° turning cassette
- Option: Tape-closing module