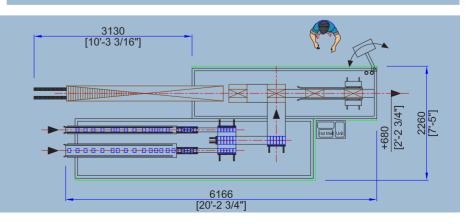

### **ELEMATIC 1000 SL in general:**

- · compact footprint
- collation with several layers and rows
- Option: 90° turning cassette
- Option: Tape-closing module